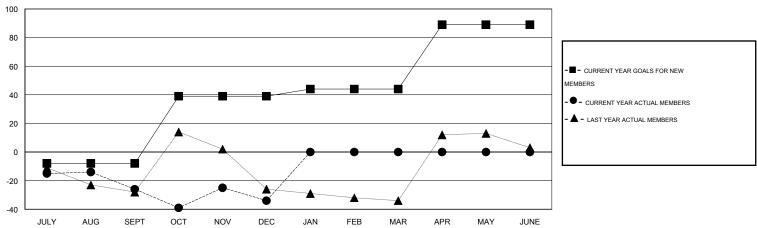

#### GOALS AND ACTUAL MEMBERS CUMULATIVE

| DROPPED CLUBS: 2  DROPPED MEMBERS |     | 24 CLUBS OF 62 ADDED 1 OR MORE NEW MEMBERS | GENDER DISTRIBUT  MALE  FEMALE | 1 <u>ON</u><br>660 (57.34%)<br>491 (42.66%) |    |
|-----------------------------------|-----|--------------------------------------------|--------------------------------|---------------------------------------------|----|
| DECEASED                          | 2   | CLICK HERE FOR HEALTH                      | FAMILY UNIT MEMBERS            |                                             | 60 |
| CLUB CANCELLED                    | 9   | ASSESSMENT DATA                            |                                |                                             |    |
| OTHER                             | 128 |                                            | HEAD OF HOUSEHOLD              |                                             |    |
| TOTAL                             | 139 |                                            | NON-HEAD OF HOUSEHOLD          |                                             |    |