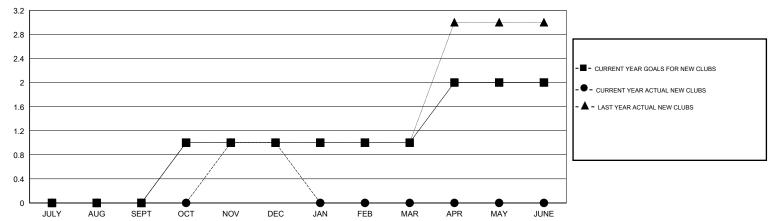

| -8                 | 58                                  | 84                 | -26              |
| OCT/NOV/DEC   | 1                | 1                | 1                | 0                | OCT/NOV/DEC           | 47                 | 47                                  | 55                 | -8               |
| JAN/FEB/MAR   | 0                | 0                | 0                | 0                | JAN/FEB/MAR           | 5                  | 0                                   | 0                  | 0                |
| APR/MAY/JUNE  | 1                | 0                | 0                | 0                | APR/MAY/JUNE          | 45                 | 0                                   | 0                  | 0                |

### GOALS AND ACTUAL NEW CLUBS CUMULATIVE



#### GOALS AND ACTUAL MEMBERS CUMULATIVE



| DROPPED CLUBS: 2  DROPPED MEMBERS |     | 24 CLUBS OF 62 ADDED 1 OR MORE NEW MEMBERS | GENDER DISTRIBUT  MALE  FEMALE | 1 <u>ON</u><br>660 (57.34%)<br>491 (42.66%) |    |
|-----------------------------------|-----|--------------------------------------------|--------------------------------|---------------------------------------------|----|
| DECEASED                          | 2   | CLICK HERE FOR HEALTH                      | FAMILY UNIT MEMBERS            |                                             | 60 |
| CLUB CANCELLED                    | 9   | ASSESSMENT DATA                            |                                |                                             |    |
| OTHER                             | 128 |